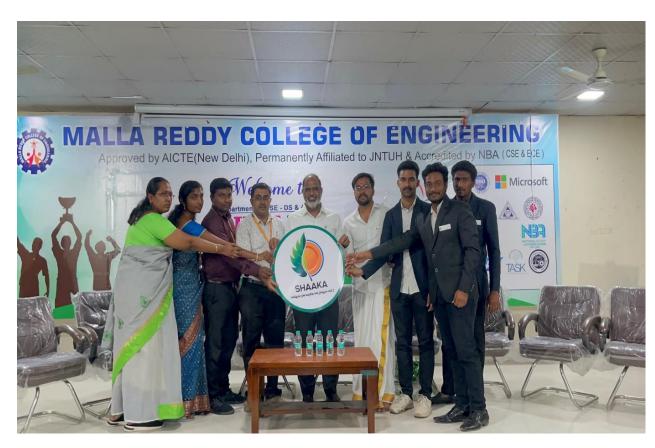

### **TEAM MEMBERS**

BENEFICIAL DIRECTLY BY USING THIS APP

OF CSD, AI & DS GIVING A BRIEF INTRDUCTION REGARGING SHAAKA APP

 $oldsymbol{a}$ 

SHAAKA APP LOGO RELEASE BY PRINCIPAL SIR

Malla Reddy College of Engineering Feel the Fresh of Sustainable E-Commerce Platform Connecting Communities, Empowering Lives Presented By TA **TEAM SHAAKA** 